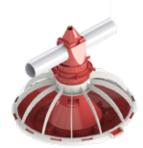

#### **EFES**

EFES pan feeders allows the chicks to reach to the

feed starting from the first day with minimum feed loss. The height of the pan and the distance between the grills allows the chicks to get in and out of the feeder easily.