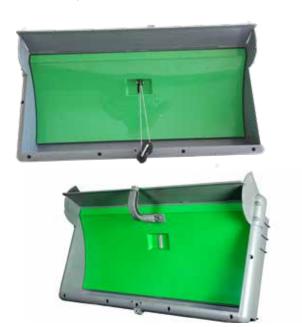

#### TOROS AIR INLET

The TOROS Air inlet can be controlled through the climate controller and can be activated according to the static pressure in order to let the fresh air go inside the house. The air deflectors guide the air with the requested angle.

#### **ILGAZ AIR INLET**

Due to its capacity it is used in low quantities in the house which keeps in minimum the isolation losses in the houses. The special design of the door guides the air flow. Ventilation of the poultry houses can be made more economically with the increased airflow capacity of Ilgaz Air Inlet. Ilgaz air inlet's flap also has an insulation material and aluminum profile for maximum strength.