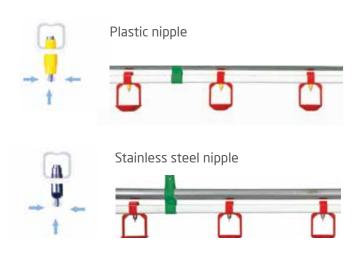

#### NIPPLE WATERING

The high-quality stainless steel 'top-nipple' has a flow rate of 30-40cm³/min with sidewards and 70-80 cm³/min with upwards (at 3 mm vertical lift action. All flow rates are valid for 20 cm water column. The nipple pipes can either be supplied by an aluminium profile or with a galvanized pipe support. Alternatively the system can be supplied with "top-combi nipple' having the same flow rates.

The only difference is that the outer housing of the stainless steel nipple is covered with a high-quality plastic. Top Nipple and Top-Combi Nipple watering units are available with single-arm and double arm dripcup. The nipples used in TAVSAN nipple watering system are made of top quality stainless steel. The plastic components offer a very long life time with their quality.