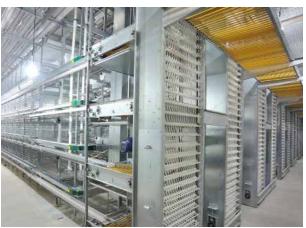

#### TAVSAN REARING CAGE SYSTEM

#### **CAGE SPECIFICATIONS**

All system legs are designed per 122.8 cm by using 2 mm thickness galvanized sheet metal.

#### TAVSAN REARING CAGE SYSTEM

Is designed for all weather conditions in the world. The system is composed of 275 gr/m2 minimum galvanized metal sheet parts basically; however, all metal parts are designed for different category and tested for high humidity zones of the world by experienced engineers.

#### TAVSAN CAGE FEEDING SYSTEM

The Feeding System is available for both Chain and Feed Trolley. Feed Conversion Rate is tested for both systems and both are working with

The every unit and section has a feed trough which has length of 1228 mm. The Feed troughs are located 122.8 cm for the every section. It provides easy access to feed for "30" one day old chick at the same time.

#### TAVSAN CAGE DRINKING SYSTEM

Nipple lines are 22 x 22 mm pp square pipe and each section is included 3 layer nipples and 1 pullet nipple for 30 pullets. There are drip cups under pullet nipples.

#### TAVSAN CAGE MANURE REMOVAL SYSTEM

By using top quality (PP) Polypropylene manure and egg belt in TAVSAN Layer Cage System, life of system provides chance of long term use.