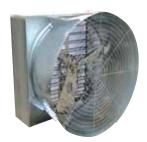

#### **VENTILATION**

- Long lifetime with high-galvanized steel casing
- High performance with specially designed stainless steel blades.
- Automatic opening-closing shutters with centrifugal system.
- High isolation with isolation plastics placed on each side of the shutters.

TVS Fan 1400

With the help of the centrifugal system the louvers are opened and closed automatically. The louvers does not let the sunlight to go inside the house. It allows easy installation and cleaning.