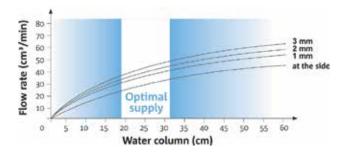

#### NIPPLE WATERING

The high-quality stainless steel 'top-nipple' has a flow rate of 30-40cm³/min with sidewards and 70-80 cm³/min with upwards (at 3 mm vertical lift action. All flow rates are valid for 20 cm water column. The nipple pipes can either be supplied by an aluminium profile or with a galvanized pipe support. Alternatively the system can be supplied with "top-combi nipple' having the same flow rates.