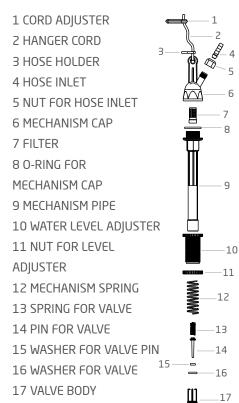

#### NIPPLE WATERING

The high-quality stainless steel 'top-nipple' has a flow rate of 30-40cm³/min with sidewards and 70-80 cm³/min with upwards (at 3 mm vertical lift action. All flow rates are valid for 20 cm water column. The nipple pipes can either be supplied by an aluminium profile or with a galvanized pipe support. Alternatively the system can be supplied with "top-combi nipple' having the same flow rates.

The only difference is that the outer housing of the stainless steel nipple is covered with a high-quality plastic. Top Nipple and Top-Combi Nipple watering units are available with single-arm and double arm dripcup. The nipples used in TAVSAN nipple watering system are made of top quality stainless steel. The plastic components offer a very long life time with their quality.

#### **COMBIMASTER NIPPLE**

## **ADVANTAGES**

- High quality materials provide highest stability and highest functional safety.
- The nipple body rises only 4 mm inside the nipple pipe to offer much more easy cleaning.
- The extremely smooth inner surface and the outstanding hygienical characteristics of the plastic material avoid deposits.
- The larger body facilitate the birds to identify the nipple easily.
- Easy cleaning.
- Offers water to 12-14 broilers.