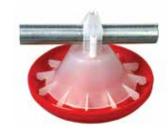

#### **BODRUM**

The ideal tray height and space between the grill arms in Bodrum feeder let the chicks to enter inside the feed pan during chick period.