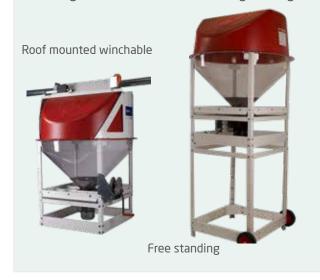

#### SILO, FEED STORAGE & TRANSPORT

Taysan silo and flex auger systems offers the user to store and transfer the feed fresh and clean.

The high-quality galvanization (350 gr/m<sup>2</sup>) and the corrugation lead to an excellent light reflection and prevent any greenhouse effect inside the silo.

Mechanical filling kit is standard in all of our silos. Pneumatic filling is optional. If required, both of the filling alternatives are available in a single silo.

The standard feed view window on the silo body allows you to check the feed level inside the silo.

The standard ladder, safety cage and handrail are designed for maximum safety.

Extended ladder to the ground level is also available as an option for all of our silos.

The thickness of the funnel and roof sheet is 1,2 mm.