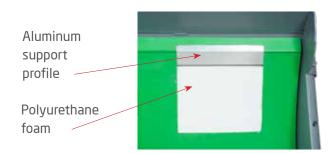

#### **COMMON SPECIFICATIONS**

- Manufactured from high quality plastic.
- Isolation foam inside the air inlet door offers high isolation.
- The handle on the airinlet door lets the user to open the airinlet door in two steps.
- Stainless steel springs offer perfect air tightness.
- Aluminum profiles inside the air inlet door .