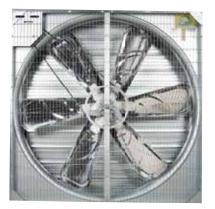

#### **VENTILATION**

- Long lifetime with high-galvanized steel casing
- High performance with specially designed stainless steel blades.
- Automatic opening-closing shutters with centrifugal system.
- High isolation with isolation plastics placed on each side of the shutters.

TVS Fan 1400

With the help of the centrifugal system the louvers are opened and closed automatically. The louvers does not let the sunlight to go inside the house. It allows easy installation and cleaning.