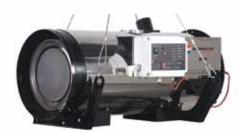

#### **GA SERIES HEAT BLOWERS**

Optional: In case of applications where the heavy dust treats the heater the user can order "air inlet kit" in order to supply fresh air from outside.

#### **M8 HEATER**

A well controlled environment is essential in the first days of the chicks. Experts agree that infrared heat produced from gas fired heaters provide young birds with their best start. Infrared heaters allows you to heat directly the animals and the floor.