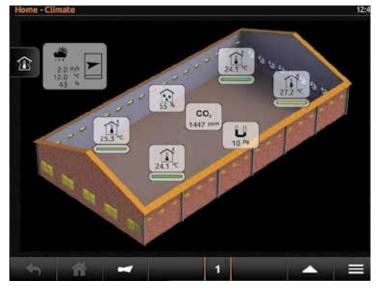

#### **TAURUS**

- 3" LCD display
- 8 group fan control
- 3 ea. internal temperature sensor
- 1 ea. external temperature sensor
- 1 ea. humidity sensor
- 1 ea. pressure sensor
- 1 ea. CO<sub>2</sub> sensor (optional)
- 1 ea. water consumption tracking
- 1 ea. inlet and curtain control according to pressure
- 1 ea. water pump control for pads
- 4 ea. heating control
- Silo weighing control (optional)
- Live weighing (optional)
- Lighting control and 0-10 volt dimmer control
- · Digital batch weigher
- Computer connection, remote control and reporting
- Remote control option with smart phones
- Enter weight of livestock and temperature data according to calendar, otomatic calculation of intake air as m<sup>3</sup>
- Minimum ventilation option according to air intake as m³ to the house or stated starting and stopping time.

#### **ORION**

- 7" LCD display
- 16 group fan control
- 4 ea. internal temperature sensor
- 1 ea. external temperature sensor
- 1 ea. humidity sensor
- 1 ea. pressure sensor
- 1 ea. CO₂ sensor (optional)
- 1 ea. water consumption tracking
- 1 ea. inlet and curtain control according to pressure
- 1 ea. water pump control for pads
- 3 ea. heating control
- Feed weighing system with electronic batch
- Lighting control and 0-10 Volt Dimmer control
- Computer connection, remote control and reporting
- Remote control option with smart phones
- Enter weight of livestock and temperature data according to calendar, otomatic calculation of intake air in terms of m<sup>3</sup>
- Minimum ventilation option according to air intake as m³ to the house or stated starting and stopping time.

#### **FORTICA**

- 10" LCD touch screen
- 16 group fan control
- 4 ea. internal temperature sensor
- 1 ea. external temperature sensor
- 1 ea. humidity sensor
- 1 ea. pressure sensor
- 1 ea. CO<sup>2</sup> sensor (optional)
- 1 ea. NH3 sensor (optional)
- Water consumption tracking with electronic water meter
- Air Inlet control according to pressure
- Tunnel Inlet control according to pressure
- Water pump control for cooling pads
- Fogging system control
- 4 ea. heating control
- Loadcell control (optional)

- Bird Weighing Systems control (optional)
   Lighting control and 0-10 Volt Dimmer Control
  - Computer connection, remote control and reporting
  - Remote control option with smart phones
  - Weight of livestock and requested house temperature data can be entered to the calender at the software. It is possible to make automatic control of air intake in terms of m³ according to the entered data.
  - Minimum ventilation option according to air intake as m³ to the house or stated starting and stopping time.