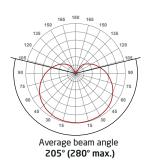

#### DIMMABLE LED STRING LIGHT BULB

- LED energy saving lamp (8W- 3000 K 75W incandescent bulb).
- 230V-50/60 Hz, fixing directly to flat cable.
- Available light colours: warmwhite 3000 K.
- High efficiency up to 112 lm/W.
- Average lifetime > 30.000h.
- Perfectly dimmable from 0-100% brightness with iLOX dimmer EPU-1500.
- Non flickering light FI = < 0.03.
- Fast and flexible fixing.
- Wide beam angle.
- No extra housing needed.
- Dust and waterproof IP68.

#### LED PERFORMANCE CRITERIA

| Voltage             | Nominal luminaire input voltage | 220-240V 50/60Hz              |  |  |
|---------------------|---------------------------------|-------------------------------|--|--|
| Mounting method     | Screw mount                     | Fixing directly to flat cable |  |  |
| Led driver          | Dimmable                        | 0 - 100%                      |  |  |
| Ingress protectionI | IP Rating                       | IP68                          |  |  |
| Thermal environment | Min. operating temperature      | -20°C                         |  |  |
|                     | Max. lighting temperature       | 80°C                          |  |  |
| Nominal CCT         | 3000°K                          |                               |  |  |
| Color               | Warmwhite                       |                               |  |  |
| Weight              | 120 gr                          |                               |  |  |
| Lumen               | 900 Lumen / 112 lm/W            |                               |  |  |
| Watt                | 8 W                             |                               |  |  |
| Life Span           | Over 30.000 hours               |                               |  |  |