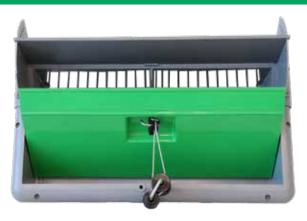

#### TOROS AIR INLET

The TOROS Air inlet can be controlled through the climate controller and can be activated according to the static pressure in order to let the fresh air go inside the house. The air deflectors guide the air with the requested angle.

#### **ILGAZ AIR INLET**

Due to its capacity it is used in low quantities in the house which keeps in minimum the isolation losses in the houses. The special design of the door guides the air flow. Ventilation of the poultry houses can be made more economically with the increased airflow capacity of Ilgaz Air Inlet. Ilgaz air inlet's flap also has an insulation material and aluminum profile for maximum strength.