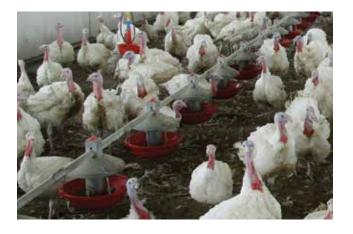

## **DRINKING SYSTEMS FOR TURKEYS**

## **Perfect Water Supply** For Turkeys

The central element of the floor-watering system for turkeys is the turkey nipple. The drinking system gets optimized with the pendulum and the cups for rearing and fattening for every age of turkey.