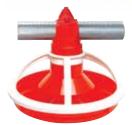

#### **KEMER**

Thanks to its hinge system, Kemer feeder can be cleaned easily without the need to separate tray from the pan and it provides time and labor saving. The middle part design does not let the chicks to go inside the feeder in order to keep the feed clean from manure. The conic shaped pan tray distributes the feed equally all around the pan.