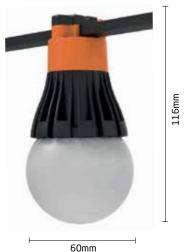

Taysan promotes the poultry sector ahead through its glamorous new led product.

#### DIMMABLE LED STRING LIGHT BULB

- LED energy saving lamp (8W- 3000 K 75W incandescent bulb).
- 230V-50/60 Hz, fixing directly to flat cable.
- Available light colours: warmwhite 3000 K.
- High efficiency up to 112 lm/W.
- Average lifetime > 30.000h.
- Perfectly dimmable from 0-100% brightness with iLOX dimmer EPU-1500.
- Non flickering light FI = < 0.03.
- Fast and flexible fixing.
- Wide beam angle.
- No extra housing needed.
- Dust and waterproof IP68.

#### LED PERFORMANCE CRITERIA

| Voltage             | Nominal luminaire input voltage | 220-240V 50/60Hz              |  |  |
|---------------------|---------------------------------|-------------------------------|--|--|
| Mounting method     | Screw mount                     | Fixing directly to flat cable |  |  |
| Led driver          | Dimmable                        | 0 - 100%                      |  |  |
| Ingress protectionI | IP Rating                       | IP68                          |  |  |
| Thermal environment | Min. operating temperature      | -20°C                         |  |  |
|                     | Max. lighting temperature       | 80°C                          |  |  |
| Nominal CCT         | 3000°K                          |                               |  |  |
| Color               | Warmwhite                       |                               |  |  |
| Weight              | 120 gr                          |                               |  |  |
| Lumen               | 900 Lumen / 112 lm/W            |                               |  |  |
| Watt                | 8 W                             |                               |  |  |
| Life Span           | Over 30.000 hours               |                               |  |  |