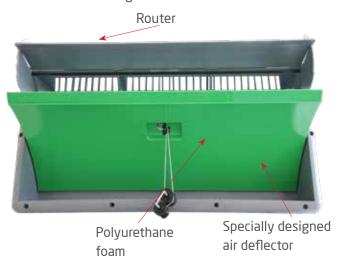

#### TOROS AIR INLET

The TOROS Air inlet can be controlled through the climate controller and can be activated according to the static pressure in order to let the fresh air go inside the house. The air deflectors guide the air with the requested angle.

#### **ILGAZ AIR INLET**

Due to its capacity it is used in low quantities in the house which keeps in minimum the isolation losses in the houses. The special design of the door guides the air flow. Ventilation of the poultry houses can be made more economically with the increased airflow capacity of Ilgaz Air Inlet. Ilgaz air inlet's flap also has an insulation material and aluminum profile for maximum strength.

#### **COMMON SPECIFICATIONS**

- Manufactured from high quality plastic.
- Isolation foam inside the air inlet door offers high isolation.
- The handle on the airinlet door lets the user to open the airinlet door in two steps.
- Stainless steel springs offer perfect air tightness.
- Aluminum profiles inside the air inlet door .