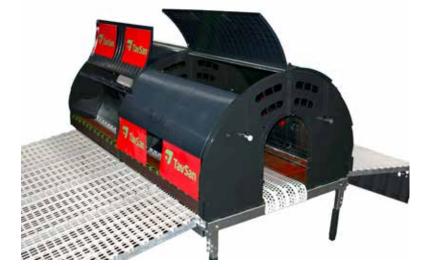

## Tavsan c^M^^ct🛟

new

Tavsan Contotto Automatic Nest has a unique shape that is completely different than the conventional automatic nests in the market. Due to the specially constructed design there will be far more air volume and wider area that is greatly contributing to bird's welfare during egg laying.

The nest is almost made of all plastic materials, another curical difference than the existing standard automatic nests. All virgin plastic structure make Tavsan Composite far more durable in the long term, prevent bacterial growth forming up on the integral side walls and add flexibility and strength to the body.

#### **ADVANTAGES**

- Nest with high air volume (0,42 m³ per cell)
- Can be manufactured in 300 350
   -400 mm. heights according to customer preference
- Up to 50% labour saving
- Improved hygiene
- Cracked egg numbers are kept to a minimum
- Specially selected shape and colour for less floor eggs
- High litter quality
- Eggs can be collected any time during the day
- The expel system prevents the birds sleeping in the nest during the night.
   This offers more clean eggs.
- The nest top is hinged so that the user can open and check inside the nest any time