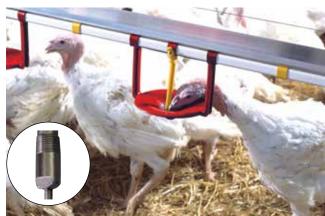

## **Perfect Water Supply** For Turkeys

The central element of the floor-watering system for turkeys is the turkey nipple. The drinking system gets optimized with the pendulum and the cups for rearing and fattening for every age of turkey.

#### **TURKEY FEEDER**

Plastic trays of both feeders are convenient to each other.

Thus, both turkey rearing and breeding can be made in the same poultry house.

Turkey finishing feeder

Turkey rearing feeder