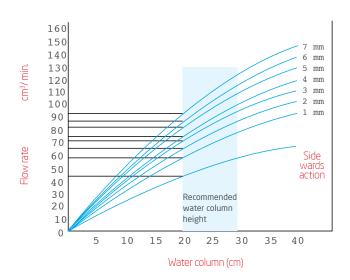

#### NIPPLE WATERING

The high-quality stainless steel 'top-nipple' has a flow rate of 30-40cm³/min with sidewards and 70-80 cm³/min with upwards (at 3 mm vertical lift action. All flow rates are valid for 20 cm water column. The nipple pipes can either be supplied by an aluminium profile or with a galvanized pipe support. Alternatively the system can be supplied with "top-combi nipple' having the same flow rates.