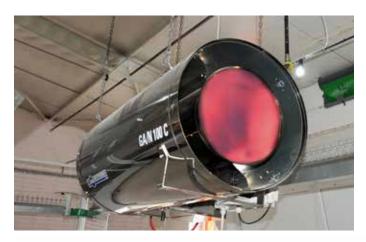

#### **GA SERIES HEAT BLOWERS**

Optional: In case of applications where the heavy dust treats the heater the user can order "air inlet kit" in order to supply fresh air from outside.