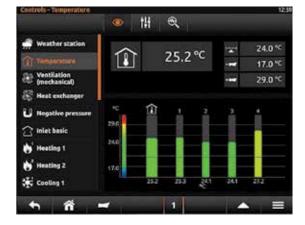

#### **TAURUS**

- 3" LCD display
- 8 group fan control
- 3 ea. internal temperature sensor
- 1 ea. external temperature sensor
- 1 ea. humidity sensor
- 1 ea. pressure sensor
- 1 ea. CO<sub>2</sub> sensor (optional)
- 1 ea. water consumption tracking
- 1 ea. inlet and curtain control according to pressure
- 1 ea. water pump control for pads
- 4 ea. heating control
- Silo weighing control (optional)
- Live weighing (optional)
- Lighting control and 0-10 volt dimmer control
- · Digital batch weigher
- Computer connection, remote control and reporting
- Remote control option with smart phones
- Enter weight of livestock and temperature data according to calendar, otomatic calculation of intake air as m<sup>3</sup>
- Minimum ventilation option according to air intake as m³ to the house or stated starting and stopping time.

#### **ORION**

- 7" LCD display
- 16 group fan control
- 4 ea. internal temperature sensor
- 1 ea. external temperature sensor
- 1 ea. humidity sensor
- 1 ea. pressure sensor
- 1 ea. CO₂ sensor (optional)
- 1 ea. water consumption tracking
- 1 ea. inlet and curtain control according to pressure
- 1 ea. water pump control for pads
- 3 ea. heating control
- Feed weighing system with electronic batch
- Lighting control and 0-10 Volt Dimmer control
- Computer connection, remote control and reporting
- Remote control option with smart phones
- Enter weight of livestock and temperature data according to calendar, otomatic calculation of intake air in terms of m<sup>3</sup>
- Minimum ventilation option according to air intake as m³ to the house or stated starting and stopping time.

#### **FORTICA**

- 10" LCD touch screen
- 16 group fan control
- 4 ea. internal temperature sensor
- 1 ea. external temperature sensor
- 1 ea. humidity sensor
- 1 ea. pressure sensor
- 1 ea. CO<sup>2</sup> sensor (optional)
- 1 ea. NH3 sensor (optional)
- Water consumption tracking with electronic water meter
- Air Inlet control according to pressure
- Tunnel Inlet control according to pressure
- Water pump control for cooling pads
- Fogging system control
- 4 ea. heating control
- Loadcell control (optional)

- Bird Weighing Systems control (optional)
   Lighting control and 0-10 Volt Dimmer Control
  - Computer connection, remote control and reporting
  - Remote control option with smart phones
  - Weight of livestock and requested house temperature data can be entered to the calender at the software. It is possible to make automatic control of air intake in terms of m³ according to the entered data.
  - Minimum ventilation option according to air intake as m³ to the house or stated starting and stopping time.