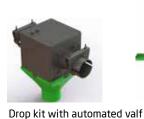

Feed in take boot alternatives

Drop kit operated manuel

Slope angle

90 mm, 75 mm or 125 mm DRIVE UNIT

125 mm PVC PIPE

90 mm, 75 mm or 125 mm DROP OUTLETS

#### **ELECTRONIC BATCH WEIGHER**

It is used to transport the required amount of feed to the hoppers inside the house through the manual or automatic drop kits. The feed distribution program that ables the distribution of the feed to the right hopper at the required time with the required amount is done through the suitable processor.