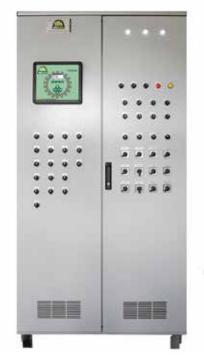

#### **TAURUS**

- 3" LCD display
- 8 group fan control
- 3 ea. internal temperature sensor
- 1 ea. external temperature sensor
- 1 ea. humidity sensor
- 1 ea. pressure sensor
- 1 ea. CO<sub>2</sub> sensor (optional)
- 1 ea. water consumption tracking
- 1 ea. inlet and curtain control according to pressure
- 1 ea. water pump control for pads
- 4 ea. heating control
- Silo weighing control (optional)
- Live weighing (optional)
- Lighting control and 0-10 volt dimmer control
- · Digital batch weigher
- Computer connection, remote control and reporting
- Remote control option with smart phones
- Enter weight of livestock and temperature data according to calendar, otomatic calculation of intake air as m<sup>3</sup>
- Minimum ventilation option according to air intake as m³ to the house or stated starting and stopping time.

#### **ORION**

- 7" LCD display
- 16 group fan control
- 4 ea. internal temperature sensor
- 1 ea. external temperature sensor
- 1 ea. humidity sensor
- 1 ea. pressure sensor
- 1 ea. CO₂ sensor (optional)
- 1 ea. water consumption tracking
- 1 ea. inlet and curtain control according to pressure
- 1 ea. water pump control for pads
- 3 ea. heating control
- Feed weighing system with electronic batch
- Lighting control and 0-10 Volt Dimmer control
- Computer connection, remote control and reporting
- Remote control option with smart phones
- Enter weight of livestock and temperature data according to calendar, otomatic calculation of intake air in terms of m<sup>3</sup>
- Minimum ventilation option according to air intake as m³ to the house or stated starting and stopping time.

#### **FORTICA**

- 10" LCD touch screen
- 16 group fan control
- 4 ea. internal temperature sensor
- 1 ea. external temperature sensor
- 1 ea. humidity sensor
- 1 ea. pressure sensor
- 1 ea. CO<sup>2</sup> sensor (optional)
- 1 ea. NH3 sensor (optional)
- Water consumption tracking with electronic water meter
- Air Inlet control according to pressure
- Tunnel Inlet control according to pressure
- Water pump control for cooling pads
- Fogging system control
- 4 ea. heating control
- Loadcell control (optional)

- Bird Weighing Systems control (optional)
   Lighting control and 0-10 Volt Dimmer Control
  - Computer connection, remote control and reporting
  - Remote control option with smart phones
  - Weight of livestock and requested house temperature data can be entered to the calender at the software. It is possible to make automatic control of air intake in terms of m³ according to the entered data.
  - Minimum ventilation option according to air intake as m³ to the house or stated starting and stopping time.