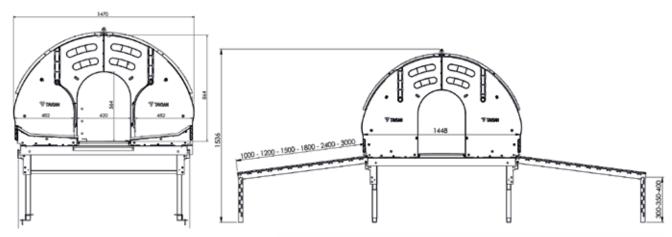

## Tavsan c^M^^ct🛟

new

Tavsan Contotto Automatic Nest has a unique shape that is completely different than the conventional automatic nests in the market. Due to the specially constructed design there will be far more air volume and wider area that is greatly contributing to bird's welfare during egg laying.

The nest is almost made of all plastic materials, another curical difference than the existing standard automatic nests. All virgin plastic structure make Tavsan Composite far more durable in the long term, prevent bacterial growth forming up on the integral side walls and add flexibility and strength to the body.

#### **ADVANTAGES**

- Nest with high air volume (0,42 m³ per cell)
- Can be manufactured in 300 350
   -400 mm. heights according to customer preference
- Up to 50% labour saving
- Improved hygiene
- Cracked egg numbers are kept to a minimum
- Specially selected shape and colour for less floor eggs
- High litter quality
- Eggs can be collected any time during the day
- The expel system prevents the birds sleeping in the nest during the night.
   This offers more clean eggs.
- The nest top is hinged so that the user can open and check inside the nest any time