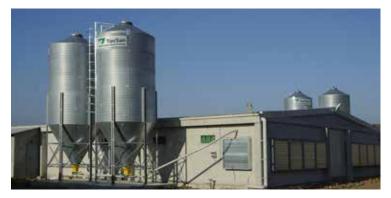

#### SILO, FEED STORAGE & TRANSPORT

Taysan silo and flex auger systems offers the user to store and transfer the feed fresh and clean.

The high-quality galvanization (350 gr/m<sup>2</sup>) and the corrugation lead to an excellent light reflection and prevent any greenhouse effect inside the silo.

Mechanical filling kit is standard in all of our silos. Pneumatic filling is optional. If required, both of the filling alternatives are available in a single silo.

The standard feed view window on the silo body allows you to check the feed level inside the silo.

The standard ladder, safety cage and handrail are designed for maximum safety.

Extended ladder to the ground level is also available as an option for all of our silos.

The thickness of the funnel and roof sheet is 1,2 mm.