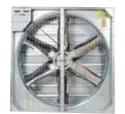

#### **VENTILATION**

- Long lifetime with high-galvanized steel casing
- High performance with specially designed stainless steel blades.
- Automatic opening-closing shutters with centrifugal system.
- High isolation with isolation plastics placed on each side of the shutters.

TVS Fan 960

Conic Fan

Plastic Louvered Fan

TVS Fan 1150 / 810

Circulation Fan

Circulation Fan