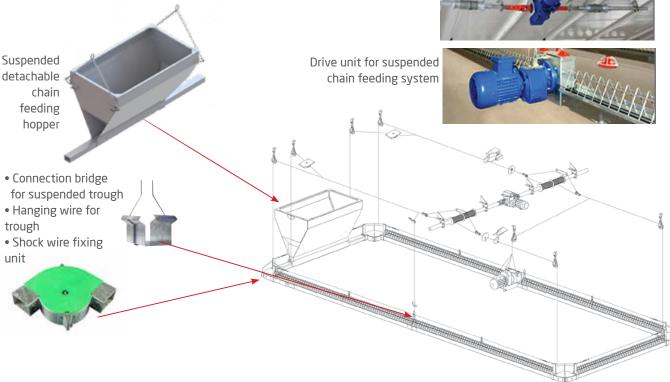

#### **CHAIN FEEDING**

- Distributes the feed equally and rapidly throughout the entire house.
- Helps the birds to reach to the feed easier.
- Various alternatives of installation
- Easy installation, maintenance, and cleaning.