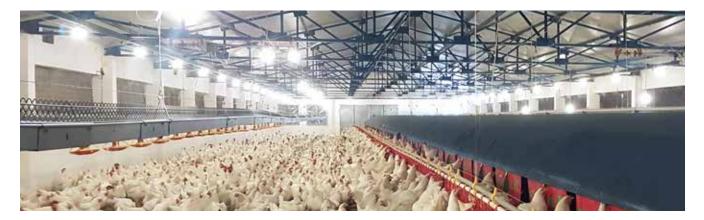

According to the needs of all kinds of birds in livestock farms; we are manufacturing feeding, watering, ventilation, cooling, lighting systems, feed silos and feed transport systems and climate control systems. We are also offering turnkey projects in case of our customer's requests.

#### **KEMER**

Thanks to its hinge system, Kemer feeder can be cleaned easily without the need to separate tray from the pan and it provides time and labor saving. The middle part design does not let the chicks to go inside the feeder in order to keep the feed clean from manure. The conic shaped pan tray distributes the feed equally all around the pan.

#### **EFES**

EFES pan feeders allows the chicks to reach to the

feed starting from the first day with minimum feed loss. The height of the pan and the distance between the grills allows the chicks to get in and out of the feeder easily.

#### **BODRUM**

The ideal tray height and space between the grill arms in Bodrum feeder let the chicks to enter inside the feed pan during chick period.

#### SIDE

- Provides chicks to enter into the feeder during chick period easily.
- Can be used as male feeder.
- Easy and fast cleaning thanks to hinge system.
- Conic shaped Belek tray enters the litter and comes to chicken level.

The 999 type feeder, which has proven it's efficiency in broiler houses for many years, offers easy access from the first day and a very simple installation and cleaning process.

#### **BELEK / KAS**

- The swinging tray of the feed pan allows an easy, fast cleaning with less labor.
- The integrated in feed stopper allows the user to stop the feed to go the pan whenever not needed. This feed stopper also prevents the water to go inside the pan feeding pipe during cleaning.
- Feed flow can be provided equally from the 'chick feeding window' from the feed pan's cone when the system is on the ground.
- The feed height level adjustment on the pan allows easy feed level adjustment in 6 different stages for each pan.