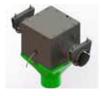

Feed in take boot alternatives

Drop kit operated manuel

Slope angle

90 mm, 75 mm or 125 mm DRIVE UNIT

125 mm PVC PIPE

90 mm, 75 mm or 125 mm DROP OUTLETS

#### **ELECTRONIC BATCH WEIGHER**

It is used to transport the required amount of feed to the hoppers inside the house through the manual or automatic drop kits. The feed distribution program that ables the distribution of the feed to the right hopper at the required time with the required amount is done through the suitable processor.