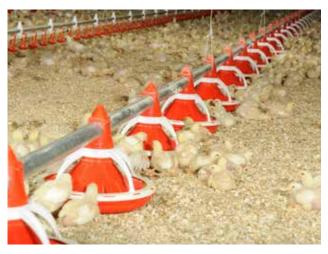

#### **KEMER**

Thanks to its hinge system, Kemer feeder can be cleaned easily without the need to separate tray from the pan and it provides time and labor saving. The middle part design does not let the chicks to go inside the feeder in order to keep the feed clean from manure. The conic shaped pan tray distributes the feed equally all around the pan.

#### **EFES**

EFES pan feeders allows the chicks to reach to the

feed starting from the first day with minimum feed loss. The height of the pan and the distance between the grills allows the chicks to get in and out of the feeder easily.

#### **BODRUM**

The ideal tray height and space between the grill arms in Bodrum feeder let the chicks to enter inside the feed pan during chick period.