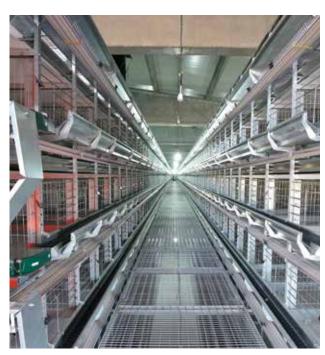

#### TAVSAN ENRICHABLE LAYER CAGE SYSTEM

The dimension of section of unit is composed of 66,5 cm of depth, 64 cm width and 69 cm height. Thanks to 69 cm of height of section, the cage is one of the highest cage in the world.

#### **CAGE SPECIFICATIONS**

All system legs are designed per 64 cm by using 2 mm thickness galvanized metal sheets.

TAVSAN Layer Cage System is designed for all weather conditions in the World. The System is composed of 275 gr/m2 minimum galvanized metal sheet parts basically; however, all metal parts are designed for different category and tested for high humidity zones of the World by experienced engineers.

#### TAVSAN FEEDING SYSTEM

The Feeding System is available for both Chain and Feed Trolley. Feed Converstion Rate is tested for both systems and both is working with high efficiency.

Every section has 64 cm of feed through, it provides easy acess to feed for 7 Layers at the same time. The design of system is prepared for European Union regulation and its design is made for easy conversion to Enriched Cage system by using minumum parts.

## TAVSAN DRINKING SYSTEM

Nipple lines are  $22 \times 22$  mm pp square pipe and each section includes 3 nipples for 20 birds. There is a "V" canal under of all nipple line.