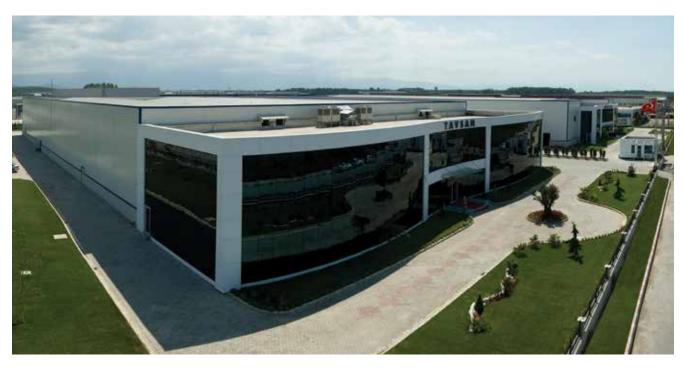

Starting to export for the first time to Libya and Algeria in 1998, today we are exporting over than 50 countries.

We have increased our production capacity, renewed and modernized our manufacturing plant parallel to our increasing sales to new markets and customers and also our increasing product variety. We always improved ourselves since our company's founder, Mr. Cemalettin Bilgin entered this sector on 1969 by producing bell drinkers. Today we carried our production to a 50.000 square meter plant, after establishing our company on 1975 in Laleli, Istanbul in a 60 square meter workshop. We have improved our production and service departments, our quality is certificated by ISO 9001-2008.

We built a 35.000 square meter manufacturing plant in Sakarya Industrial Zone equipped with the latest technology and start up on 2012. We kept our management and marketing department in our head office in Istanbul based on 15.000 square meter area and increased our production capacity by moving our production to our new plant in Sakarya industrial zone, composed of 4 new buildings.