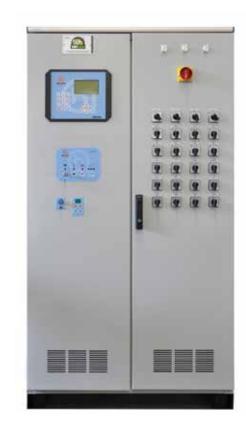

#### **TAURUS**

- 3" LCD display
- 8 group fan control
- 3 ea. internal temperature sensor
- 1 ea. external temperature sensor
- 1 ea. humidity sensor
- 1 ea. pressure sensor
- 1 ea. CO<sub>2</sub> sensor (optional)
- 1 ea. water consumption tracking
- 1 ea. inlet and curtain control according to pressure
- 1 ea. water pump control for pads
- 4 ea. heating control
- Silo weighing control (optional)
- Live weighing (optional)
- Lighting control and 0-10 volt dimmer control
- · Digital batch weigher
- Computer connection, remote control and reporting
- Remote control option with smart phones
- Enter weight of livestock and temperature data according to calendar, otomatic calculation of intake air as m<sup>3</sup>
- Minimum ventilation option according to air intake as m³ to the house or stated starting and stopping time.

#### **ORION**

- 7" LCD display
- 16 group fan control
- 4 ea. internal temperature sensor
- 1 ea. external temperature sensor
- 1 ea. humidity sensor
- 1 ea. pressure sensor
- 1 ea. CO₂ sensor (optional)
- 1 ea. water consumption tracking
- 1 ea. inlet and curtain control according to pressure
- 1 ea. water pump control for pads
- 3 ea. heating control
- Feed weighing system with electronic batch
- Lighting control and 0-10 Volt Dimmer control
- Computer connection, remote control and reporting
- Remote control option with smart phones
- Enter weight of livestock and temperature data according to calendar, otomatic calculation of intake air in terms of m<sup>3</sup>
- Minimum ventilation option according to air intake as m³ to the house or stated starting and stopping time.

#### **FORTICA**

- 10" LCD touch screen
- 16 group fan control
- 4 ea. internal temperature sensor
- 1 ea. external temperature sensor
- 1 ea. humidity sensor
- 1 ea. pressure sensor
- 1 ea. CO<sup>2</sup> sensor (optional)
- 1 ea. NH3 sensor (optional)
- Water consumption tracking with electronic water meter
- Air Inlet control according to pressure
- Tunnel Inlet control according to pressure
- Water pump control for cooling pads
- Fogging system control
- 4 ea. heating control
- Loadcell control (optional)

- Bird Weighing Systems control (optional)
   Lighting control and 0-10 Volt Dimmer Control
  - Computer connection, remote control and reporting
  - Remote control option with smart phones
  - Weight of livestock and requested house temperature data can be entered to the calender at the software. It is possible to make automatic control of air intake in terms of m³ according to the entered data.
  - Minimum ventilation option according to air intake as m³ to the house or stated starting and stopping time.