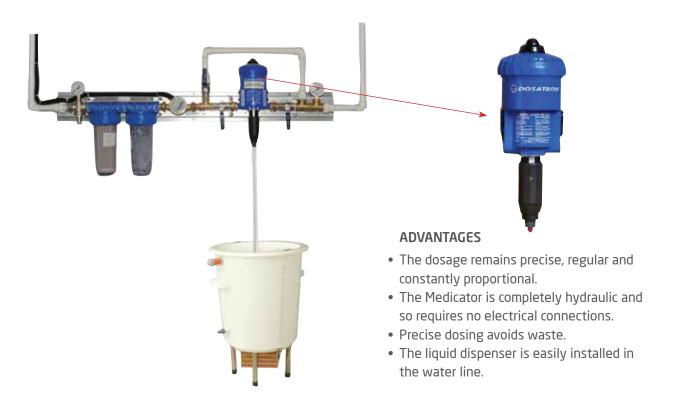

#### **MEDICATOR GROUP**

This compact product is placed in poultry houses before nipple watering lines which offers all the needed controls for efficient watering.