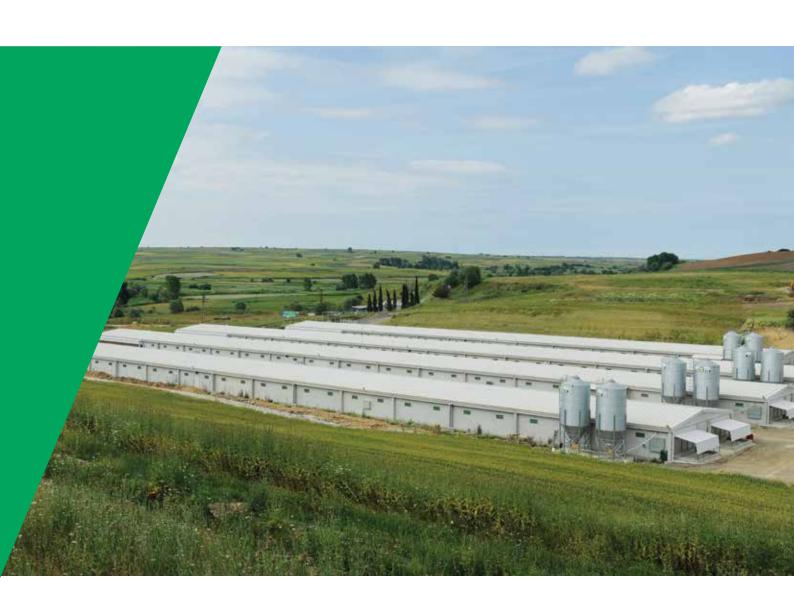

Starting to export for the first time to Libya and Algeria in 1998, today we are exporting over than 50 countries.

We have increased our production capacity, renewed and modernized our manufacturing plant parallel to our increasing sales to new markets and customers and also our increasing product variety. We always improved ourselves since our company's founder, Mr. Cemalettin Bilgin entered this sector on 1969 by producing bell drinkers. Today we carried our production to a 50.000 square meter plant, after establishing our company on 1975 in Laleli, Istanbul in a 60 square meter workshop. We have improved our production and service departments, our quality is certificated by ISO 9001-2008.

## WE WERE ALWAYS FAST AND CAREFUL WHEN PUTTING NEW STEPS

Our quality based studies revert back to us with success in a short time. We added new manufacturing plants to our plant based on 15.000 square meter in Dudullu Istanbul. As our production capacity increased, our product variety also increased. On 2011 we made new investments in order to catch the improving technology as well as increasing demands of our customers.

We built a 35.000 square meter manufacturing plant in Sakarya Industrial Zone equipped with the latest technology and start up on 2012. We kept our management and marketing department in our head office in Istanbul based on 15.000 square meter area and increased our production capacity by moving our production to our new plant in Sakarya industrial zone, composed of 4 new buildings.