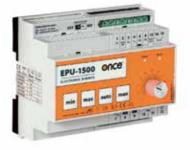

#### DIMMABLE LED STRING LIGHT BULB

- LED energy saving lamp (8W- 3000 K 75W incandescent bulb).
- 230V-50/60 Hz, fixing directly to flat cable.
- Available light colours: warmwhite 3000 K.
- High efficiency up to 112 lm/W.
- Average lifetime > 30.000h.
- Perfectly dimmable from 0-100% brightness with iLOX dimmer EPU-1500.
- Non flickering light FI = < 0.03.
- Fast and flexible fixing.
- Wide beam angle.
- No extra housing needed.
- Dust and waterproof IP68.

- 220VAC Universal controller/AC-dimmer for LED.
- Load 1500VA-max.
- intelligent microprozessor-MOSFET-controller.
- Adjustable to trailing-edge or leading-edge- dimming.
- RS485-digital-interface- communication.
- Protection of overheating/overload/shortcircuit/undervoltage.
- Alarm signalization by buzzer-beep and LEDs.
- VDE certified and IP20 protection class.
- Power supply 220V-50/60Hz.
- Dimensions: 105\*90\*60mm W\*H\*D.