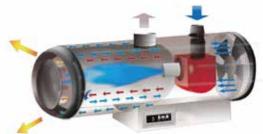

#### **GA SERIES HEAT BLOWERS**

Optional: In case of applications where the heavy dust treats the heater the user can order "air inlet kit" in order to supply fresh air from outside.

#### **M8 HEATER**

A well controlled environment is essential in the first days of the chicks. Experts agree that infrared heat produced from gas fired heaters provide young birds with their best start. Infrared heaters allows you to heat directly the animals and the floor.