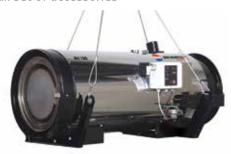

## **BH HEATERS**

Gas and Diesel Versions available

- Two Thermal Power: 50kW to 100kW
- Integrated Riello burner (gas or diesel)
- Snorkel kit for fresh air intake
- Housing in Stainless-Steel 430
- IP55 protection
- Full set of accessories