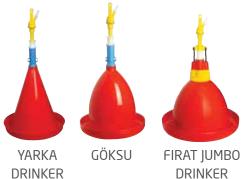

### DICLE BELL DRINKER

The ideal bell drinker that can be used for broilers, layers and breeder rearing. The weight ball mechanism allows the drinkers to work automatically on the floor as well as suspended.