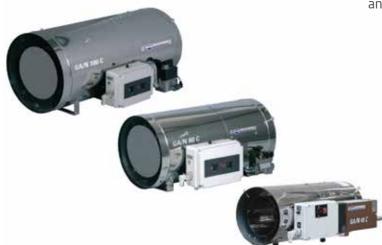

#### **GA SERIES HEAT BLOWERS**

Optional: In case of applications where the heavy dust treats the heater the user can order "air inlet kit" in order to supply fresh air from outside.