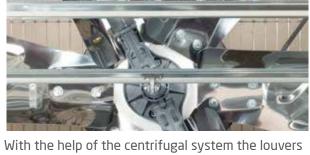

#### **VENTILATION**

- Long lifetime with high-galvanized steel casing
- High performance with specially designed stainless steel blades.
- Automatic opening-closing shutters with centrifugal system.
- High isolation with isolation plastics placed on each side of the shutters.

TVS Fan 1400

With the help of the centrifugal system the louvers are opened and closed automatically. The louvers does not let the sunlight to go inside the house. It allows easy installation and cleaning.