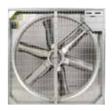

#### **VENTILATION**

- Long lifetime with high-galvanized steel casing
- High performance with specially designed stainless steel blades.
- Automatic opening-closing shutters with centrifugal system.
- High isolation with isolation plastics placed on each side of the shutters.

TVS Fan 1400

With the help of the centrifugal system the louvers are opened and closed automatically. The louvers does not let the sunlight to go inside the house. It allows easy installation and cleaning.