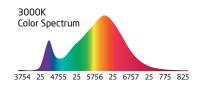

#### DIMMABLE LED STRING LIGHT BULB

- LED energy saving lamp (8W- 3000 K 75W incandescent bulb).
- 230V-50/60 Hz, fixing directly to flat cable.
- Available light colours: warmwhite 3000 K.
- High efficiency up to 112 lm/W.
- Average lifetime > 30.000h.
- Perfectly dimmable from 0-100% brightness with iLOX dimmer EPU-1500.
- Non flickering light FI = < 0.03.
- Fast and flexible fixing.
- Wide beam angle.
- No extra housing needed.
- Dust and waterproof IP68.

#### LED PERFORMANCE CRITERIA

| Voltage             | Nominal luminaire input voltage | 220-240V 50/60Hz              |  |  |
|---------------------|---------------------------------|-------------------------------|--|--|
| Mounting method     | Screw mount                     | Fixing directly to flat cable |  |  |
| Led driver          | Dimmable                        | 0 - 100%                      |  |  |
| Ingress protectionI | IP Rating                       | IP68                          |  |  |
| Thermal environment | Min. operating temperature      | -20°C                         |  |  |
|                     | Max. lighting temperature       | 80°C                          |  |  |
| Nominal CCT         | 3000°K                          |                               |  |  |
| Color               | Warmwhite                       |                               |  |  |
| Weight              | 120 gr                          |                               |  |  |
| Lumen               | 900 Lumen / 112 lm/W            |                               |  |  |
| Watt                | 8 W                             |                               |  |  |
| Life Span           | Over 30.000 hours               |                               |  |  |