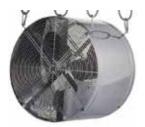

#### **VENTILATION**

- Long lifetime with high-galvanized steel casing
- High performance with specially designed stainless steel blades.
- Automatic opening-closing shutters with centrifugal system.
- High isolation with isolation plastics placed on each side of the shutters.

TVS Fan 1400

With the help of the centrifugal system the louvers are opened and closed automatically. The louvers does not let the sunlight to go inside the house. It allows easy installation and cleaning.