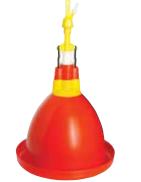

### DICLE BELL DRINKER

The ideal bell drinker that can be used for broilers, layers and breeder rearing. The weight ball mechanism allows the drinkers to work automatically on the floor as well as suspended.