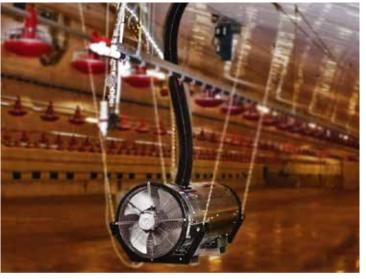

## **HEATING**

#### **GA SERIES HEAT BLOWERS**

Optional: In case of applications where the heavy dust treats the heater the user can order "air inlet kit" in order to supply fresh air from outside.