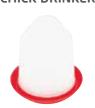

smooth inner surface and the outstanding hygienical characteristics of the plastic material avoid deposits.
- The larger body facilitate the birds to identify the nipple easily.
- Easy cleaning.
- Offers water to 12-14 broilers.



#### **MEDICATOR GROUP**

This compact product is placed in poultry houses before nipple watering lines which offers all the needed controls for efficient watering.



### **MANUAL FEEDERS & DRINKERS**

**TECHNICAL SPECIFICATIONS** 







Bucket Feeder-8 kg



Tray Feeder

| Diameter (mm)   | 352 | 278 | 353 |
|-----------------|-----|-----|-----|
| Rim height (mm) | 67  | 38  | 33  |
| Rim width (mm)  | 33  | 40  |     |



TRAY FEEDER

The corrugated pan surface attracts the chicks to feed and also prevents them to sleep on the pan.

## 5 It. CHICK DRINKER



## **BUCKET FEEDER 8 kg**



These two manual feeders are suitable to be used in chick period of broilers and also for the first phase of pullet rearing.

#### **AUTOMATIC DRINKERS**







### DICLE BELL DRINKER

The ideal bell drinker that can be used for broilers, layers and breeder rearing. The weight ball mechanism allows the drinkers to work automatically on the floor as well as suspended.



## **DRINKING SYSTEMS FOR TURKEYS**

## **Perfect Water Supply** For Turkeys

The central element of the floor-watering system for turkeys is the turkey nipple. The drinking system gets optimized with the pendulum and the cups for rearing and fattening for every age of turkey.





#### **TURKEY FEEDER**

Plastic trays of both feeders are convenient to each other.

Thus, both turkey rearing an