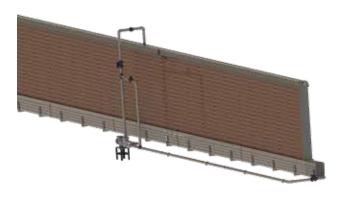

# PAD COOLING SYSTEM WITH INTEGRATED WATER SUPPLY

The bottom gutter is manufactured from PVC which is also used as a water tank. This compact system is offered with a high efficiency water circulation pump and filter

#### **ADVANTAGES**

- · Easy and effective cooling
- Long-life
- Low operating expense
- Ease of assembly and maintanence