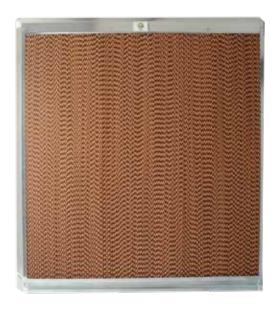

# PAD COOLING SYSTEM WITH INTEGRATED WATER SUPPLY

The bottom gutter is manufactured from PVC which is also used as a water tank. This compact system is offered with a high efficiency water circulation pump and filter

#### **ADVANTAGES**

- · Easy and effective cooling
- Long-life
- Low operating expense
- Ease of assembly and maintanence

## **PAINTED COOLING PAD**

- Salt and moss development is decreased.
- It is cleaned by high water pressure and gathered a reinforced product for evaporation.
- Prevention of light transition by dark color and placement of microorganism on cooling pad.
- Doubling of product usage life in case less watering and essential maintanence.