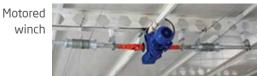

#### MALE FEEDING

The feeding of the males are done manually or with motor. It is easy to install and use. It has the advantage of distributing the feed equally throughout the line. After the feed is delivered to the feeding line, the lines are lowered to the ground level by manual or motored winches for the males to reach the feed at the same time.