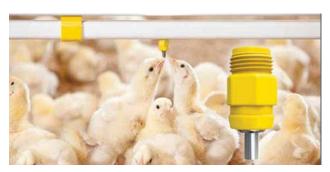

#### NIPPLE WATERING

The high-quality stainless steel 'top-nipple' has a flow rate of 30-40cm³/min with sidewards and 70-80 cm³/min with upwards (at 3 mm vertical lift action. All flow rates are valid for 20 cm water column. The nipple pipes can either be supplied by an aluminium profile or with a galvanized pipe support. Alternatively the system can be supplied with "top-combi nipple' having the same flow rates.

The only difference is that the outer housing of the stainless steel nipple is covered with a high-quality plastic. Top Nipple and Top-Combi Nipple watering units are available with single-arm and double arm dripcup. The nipples used in TAVSAN nipple watering system are made of top quality stainless steel. The plastic components offer a very long life time with their quality.