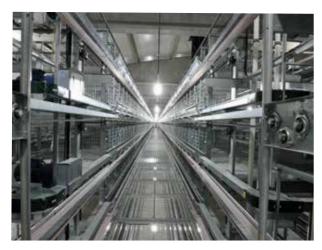

#### TAVSAN ENRICHABLE LAYER CAGE SYSTEM

The dimension of section of unit is composed of 66,5 cm of depth, 64 cm width and 69 cm height. Thanks to 69 cm of height of section, the cage is one of the highest cage in the world.

#### **CAGE SPECIFICATIONS**

All system legs are designed per 64 cm by using 2 mm thickness galvanized metal sheets.

TAVSAN Layer Cage System is designed for all weather conditions in the World. The System is composed of 275 gr/m2 minimum galvanized metal sheet parts basically; however, all metal parts are designed for different category and tested for high humidity zones of the World by experienced engineers.

#### TAVSAN FEEDING SYSTEM

The Feeding System is available for both Chain and Feed Trolley. Feed Converstion Rate is tested for both systems and both is working with high efficiency.

Every section has 64 cm of feed through, it provides easy acess to feed for 7 Layers at the same time. The design of system is prepared for European Union regulation and its design is made for easy conversion to Enriched Cage system by using minumum parts.

## TAVSAN DRINKING SYSTEM

Nipple lines are  $22 \times 22$  mm pp square pipe and each section includes 3 nipples for 20 birds. There is a "V" canal under of all nipple line.

#### TAVSAN EGG COLLECTION SYSTEM

The egg collection system is available for both Lift and Elevator. The conveyor system is designed by using plastic pipes and return of conveyor is composed of Radius.