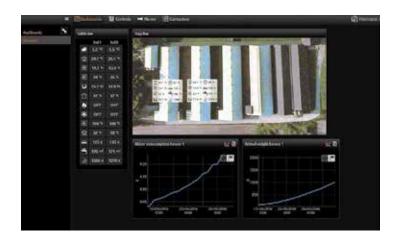

#### **TAURUS**

- 3" LCD display
- 8 group fan control
- 3 ea. internal temperature sensor
- 1 ea. external temperature sensor
- 1 ea. humidity sensor
- 1 ea. pressure sensor
- 1 ea. CO<sub>2</sub> sensor (optional)
- 1 ea. water consumption tracking
- 1 ea. inlet and curtain control according to pressure
- 1 ea. water pump control for pads
- 4 ea. heating control
- Silo weighing control (optional)
- Live weighing (optional)
- Lighting control and 0-10 volt dimmer control
- · Digital batch weigher
- Computer connection, remote control and reporting
- Remote control option with smart phones
- Enter weight of livestock and temperature data according to calendar, otomatic calculation of intake air as m<sup>3</sup>
- Minimum ventilation option according to air intake as m³ to the house or stated starting and stopping time.

#### **ORION**

- 7" LCD display
- 16 group fan control
- 4 ea. internal temperature sensor
- 1 ea. external temperature sensor
- 1 ea. humidity sensor
- 1 ea. pressure sensor
- 1 ea. CO₂ sensor (optional)
- 1 ea. water consumption tracking
- 1 ea. inlet and curtain control according to pressure
- 1 ea. water pump control for pads
- 3 ea. heating control
- Feed weighing system with electronic batch
- Lighting control and 0-10 Volt Dimmer control
- Computer connection, remote control and reporting
- Remote control option with smart phones
- Enter weight of livestock and temperature data according to calendar, otomatic calculation of intake air in terms of m<sup>3</sup>
- Minimum ventilation option according to air intake as m³ to the house or stated starting and stopping time.

#### **FORTICA**

- 10" LCD touch screen
- 16 group fan control
- 4 ea. internal temperature sensor
- 1 ea. external temperature sensor
- 1 ea. humidity sensor
- 1 ea. pressure sensor
- 1 ea. CO<sup>2</sup> sensor (optional)
- 1 ea. NH3 sensor (optional)
- Water consumption tracking with electronic water meter
- Air Inlet control according to pressure
- Tunnel Inlet control according to pressure
- Water pump control for cooling pads
- Fogging system control
- 4 ea. heating control
- Loadcell control (optional)

- Bird Weighing Systems control (optional)
   Lighting control and 0-10 Volt Dimmer Control
  - Computer connection, remote control and reporting
  - Remote control option with smart phones
  - Weight of livestock and requested house temperature data can be entered to the calender at the software. It is possible to make automatic control of air intake in terms of m³ according to the entered data.
  - Minimum ventilation option according to air intake as m³ to the house or stated starting and stopping time.