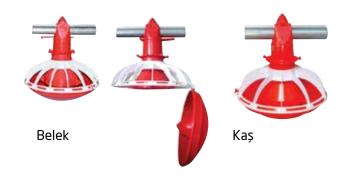

#### **BELEK / KAS**

- The swinging tray of the feed pan allows an easy, fast cleaning with less labor.
- The integrated in feed stopper allows the user to stop the feed to go the pan whenever not needed. This feed stopper also prevents the water to go inside the pan feeding pipe during cleaning.
- Feed flow can be provided equally from the 'chick feeding window' from the feed pan's cone when the system is on the ground.
- The feed height level adjustment on the pan allows easy feed level adjustment in 6 different stages for each pan.