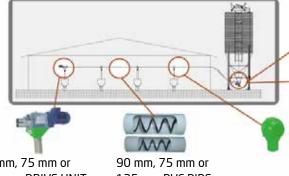

#### SILO, FEED STORAGE & TRANSPORT

Taysan silo and flex auger systems offers the user to store and transfer the feed fresh and clean.

The high-quality galvanization (350 gr/m<sup>2</sup>) and the corrugation lead to an excellent light reflection and prevent any greenhouse effect inside the silo.

Mechanical filling kit is standard in all of our silos. Pneumatic filling is optional. If required, both of the filling alternatives are available in a single silo.

The standard feed view window on the silo body allows you to check the feed level inside the silo.

The standard ladder, safety cage and handrail are designed for maximum safety.

Extended ladder to the ground level is also available as an option for all of our silos.

The thickness of the funnel and roof sheet is 1,2 mm.

Feed in take boot alternatives

Drop kit operated manuel

Slope angle

90 mm, 75 mm or 125 mm DRIVE UNIT

125 mm PVC PIPE

90 mm, 75 mm or 125 mm DROP OUTLETS