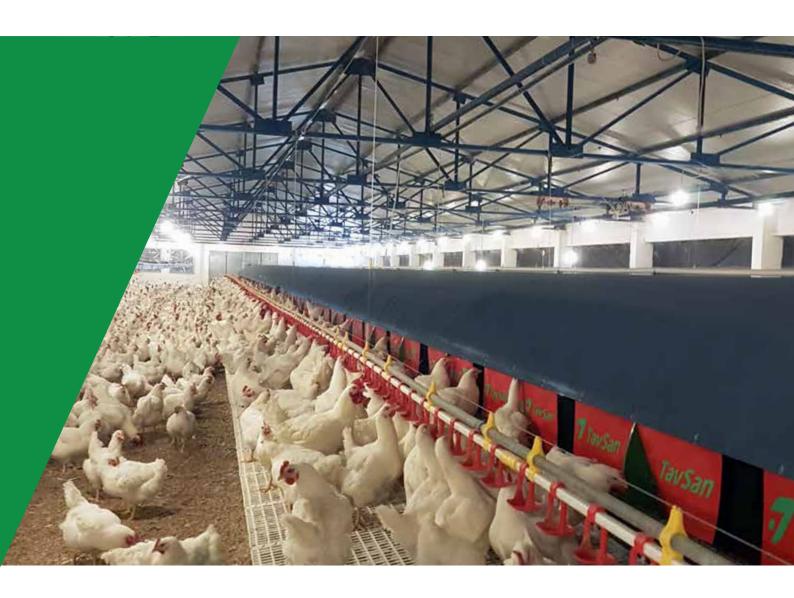

#### **Cutting Edge Design**

Tavsan Composite Automatic Nest has a unique shape that is completely different than the conventional automatic nests in the market. Due to the specially constructed design there will be far more air volume and wider area that is greatly contributing to bird's welfare during egg laying.

The nest is almost made of all plastic materials, another curical difference than the existing standard automatic nests. All virgin plastic structure make Tavsan Composet far more durable in the long term, prevent bacterial growth forming up on the integral side walls and add flexibility and strength to the body.

Thanks to the specific design the breeders cannot reach the eggs after they are laid, thus damage to the eggs is avoided.

Innovation, experience and product diversity makes Tavsan an ideal supplier.

2 www.tavsan.com.tr