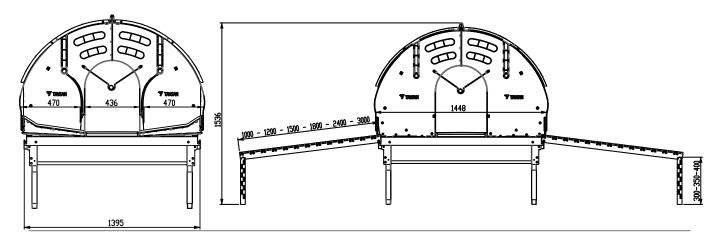

#### **Cutting Edge Design**

Tavsan Composite Automatic Nest has a unique shape that is completely different than the conventional automatic nests in the market. Due to the specially constructed design there will be far more air volume and wider area that is greatly contributing to bird's welfare during egg laying.

#### **ADVANTAGES**

- Nest with high air volume (0,42 m³ per cell)
- Can be manufactured in 300 350 -400 mm.
  heights according to customer preference
- Up to 50% labour saving
- Improved hygiene
- Cracked egg numbers are kept to a minimum
- Specially selected shape and colour for less floor eggs
- · High litter quality
- · Eggs can be collected any time during the day
- The expel system prevents the birds sleeping in the nest during the night. This offers more clean eggs.
- The nest top is hinged so that the user can open and check inside the nest any time