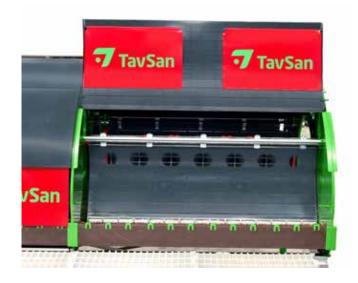

The nest is almost made of all plastic materials, another curical difference than the existing standard automatic nests. All virgin plastic structure make Tavsan Composet far more durable in the long term, prevent bacterial growth forming up on the integral side walls and add flexibility and strength to the body.

Plastic dividing walls, expel system and the slats are manufactured according to global standards. The rigid slats give the birds a good grip and help the feet of the birds cleaned before they reach to the nest.