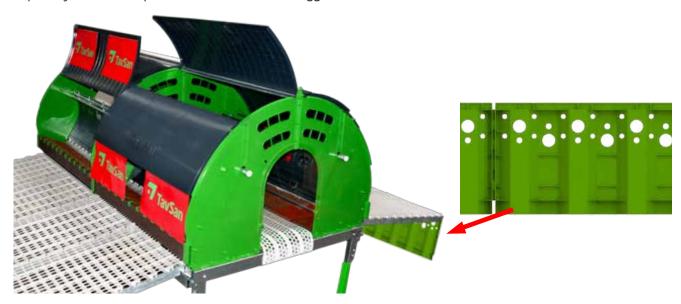

#### **Cutting Edge Design**

Tavsan Composite Automatic Nest has a unique shape that is completely different than the conventional automatic nests in the market. Due to the specially constructed design there will be far more air volume and wider area that is greatly contributing to bird's welfare during egg laying.

The nest is almost made of all plastic materials, another curical difference than the existing standard automatic nests. All virgin plastic structure make Tavsan Composet far more durable in the long term, prevent bacterial growth forming up on the integral side walls and add flexibility and strength to the body.

Plastic dividing walls, expel system and the slats are manufactured according to global standards. The rigid slats give the birds a good grip and help the feet of the birds cleaned before they reach to the nest.

Thanks to the specific design the breeders cannot reach the eggs after they are laid, thus damage to the eggs is avoided.

Innovation, experience and product diversity makes Tavsan an ideal supplier.

2 www.tavsan.com.tr

#### **ADVANTAGES**

- Nest with high air volume (0,42 m³ per cell)
- Can be manufactured in 300 350 -400 mm.
  heights according to customer preference
- Up to 50% labour saving
- Improved hygiene
- Cracked egg numbers are kept to a minimum
- Specially selected shape and colour for less floor eggs
- · High litter quality
- · Eggs can be collected any time during the day
- The expel system prevents the birds sleeping in the nest during the night. This offers more clean eggs.
- The nest top is hinged so that the user can open and check inside the nest any time