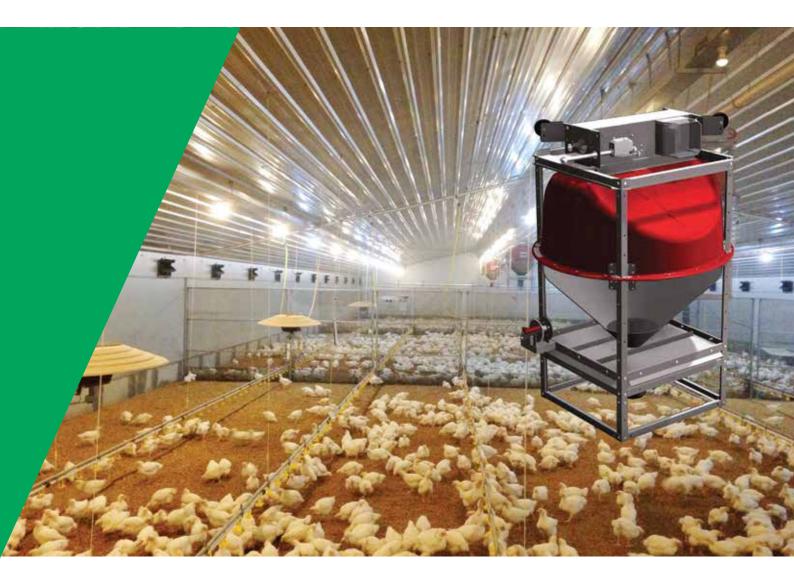

The Spin Feeding System rapidly distributes feed over a large circular area, instantaneously providing an equal distribution of pellets, reducing flocking and competitive stress at feeding time. It is the superior accuracy and consistantly even feed distribution that is key to the success of the feeders.

#### HOW THE SPIN FEEDER WORKS

Pelleted feed is delivered to the storage hopper of the spin feeder by overhead conveyor. The feed can either be supplied in pre-weighed batches via a in-line electronic batch weigher or the spin feeder hopper can be filled to capacity and the feed metered on a volumetric basis by running the feeder for a fixed time span.

Each feeder has a variable drive motor which regulates the spread pattern of the feed. This can easily be adjusted to suit house size. Spin feeders are only suitable for pelleted feed stuffs with a maximum diameter of 6 mm and a maximum length of 20 mm.