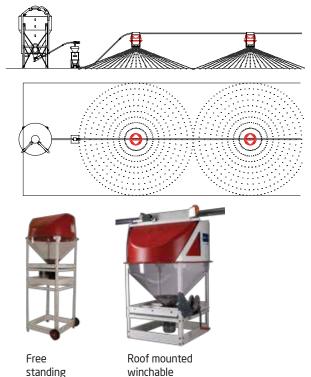

The Spin Feeding System rapidly distributes feed over a large circular area, instantaneously providing an equal distribution of pellets, reducing flocking and competitive stress at feeding time. It is the superior accuracy and consistantly even feed distribution that is key to the success of the feeders.

Each feeder has a variable drive motor which regulates the spread pattern of the feed. This can easily be adjusted to suit house size. Spin feeders are only suitable for pelleted feed stuffs with a maximum diameter of 6 mm and a maximum length of 20 mm.

### EASILY ADAPTED TO MOST TYPES OF BUILDINGS:

Can be installed high up to avoid cleaning out machinery. Roof Mounted or Free Standing options available. **VERMIN PROOF:** Hygienic easy clean materials assembled in a fully sealed system maintains feed freshness. Feeders may be detached from the roof mounted conveyer and lowered for easy cleaning. **SAFE OPERATION:** No risk of injury from moving parts, spinner plate is enclosed to deny personnel access.